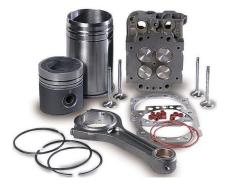

#### 4.1. 2 STROKE ENGINE

#### **In-stock Parts List**

- Exhaust Valve
- Piston
- Piston Rod
- Stuffing Box
- Cross Head
- Connecting Rod

- Fuel Pump
- Cylinder Liner
- Cylinder Cover
- Crankshaft
- O-Rings

- Brands Spares we deal
- Sulzer

o RTA38, RTA48T, RTA58, RTA,62, RTA,76, RTA84

- MAN B&W
  - L35 MC, S35 MC, L42 MC, L50 MC, S50 MC, S50 MC-C, L60 MC, S60 MC, S60 MC-C, L70 MC, S70 MC, S 70MC-C, S80 MC, S80 MC-C, K90 MC